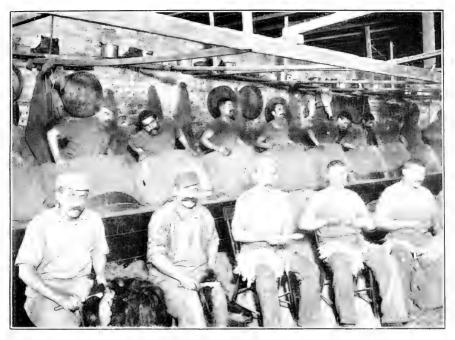

uct of aquatic furs is of very little importance.

The annual yield of aquatic furs fluctuates greatly, and an estimate of the collection is far from reliable, except for the particular year to which it relates. When furs of a special variety are fashionable, hunting becomes active; as a result the quantity placed on the market lowers the price and the hunt declines, giving the animals another opportunity to increase in numbers. While there are no means of learning the exact quantity collected during any one year, in view of the fact that the great bulk are handled at the London auction sales it is possible to form a very close estimate of the total product.

With the assistance of several of the principal fur-houses of the world, including the Hudson's Bay Company, Mr. Alexander Fraser,



TUBBING, COMBING, AND REVERSING FURS.



FLESHING MINK SKINS.



and Mr. Joseph Ullman, the following estimate is made of the number of aquatic skins produced in the United States and in all other countries combined during the year 1900, and their value in the wholesale trade:

|                                                                        | United States.                 |                                                                | All other countries.                                               |                                                                             | Total.                                                                                         |                                                                               |
|---------------------